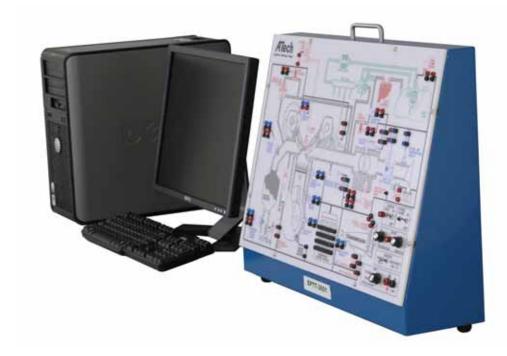

## ENGINE PERFORMANCE TROUBLESHOOTING TRAINER (EPTT) MODEL 3600

3610, 3620 and 3630 available for Windows 2000 and Windows XP

ATech's CBI products include animated, user friendly software which holds student interest. Student record keeping with print outs offers classroom management.

ATech's 3600 Series, the Engine Performance Troubleshooting Trainer (EPTT), offers 3 courses on the same trainer hardware.