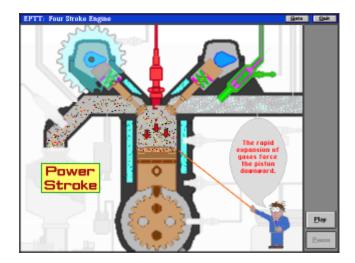

## ATech 3600 Programs

- ATech 3610 Engine Control Fundamentals
- ATech 3620 Engine Control Systems Operation
- ATech 3630 Diagnostic Fundamentals

ATech 3610 Animation

ATech 3620 Diagnostic Screen

ATech 3620 Diagnostic Screen