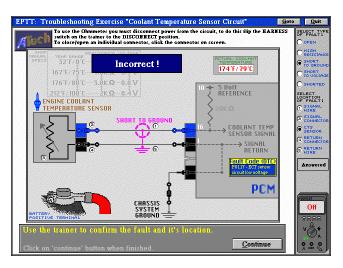

## ENGINE PERFORMANCE TROUBLESHOOTING TRAINER (EPTT) MODEL 3600



3610, 3620 and 3630 available for Windows 2000 and Windows XP

ATech's CBI products include animated, user friendly software which holds student interest. Student record keeping with print outs offers classroom management.

ATech's 3600 Series, the Engine Performance Troubleshooting Trainer (EPTT), offers 3 courses on the same trainer hardware.

## ATech 3600 Programs

- ATech 3610 Engine Control Fundamentals
- ATech 3620 Engine Control Systems Operation
- ATech 3630 Diagnostic Fundamentals



ATech 3610 Animation



ATech 3620 Diagnostic Screen



ATech 3620 Diagnostic Screen



ATech 3630 Troubleshooting Screen

## CALL Now to Place Your Order (Press 1 For Sales)

ATech Training, Inc. 12290 Chandler Drive, Walton, KY 41094 Ph: (859) 485-7229 Fax: (859) 485-7299