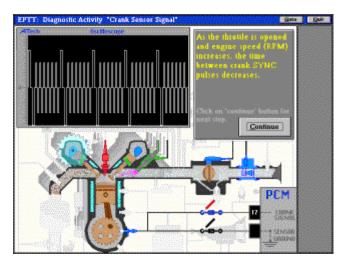

## ENGINE PERFORMANCE TROUBLESHOOTING TRAINER (EPTT) MODEL 3600



3610, 3620 and 3630 available for Windows 2000 and Windows XP

ATech's CBI products include animated, user friendly software which holds student interest. Student record keeping with print outs offers classroom management.

ATech's 3600 Series, the Engine Performance Troubleshooting Trainer (EPTT), offers 3 courses on the same trainer hardware.

## ATech 3600 Programs

- ATech 3610 Engine Control Fundamentals
- ATech 3620 Engine Control Systems Operation
- ATech 3630 Diagnostic Fundamentals



ATech 3610 Animation



ATech 3620 Diagnostic Screen



ATech 3620 Diagnostic Screen



ATech 3630 Troubleshooting Screen

## CALL Now to Place Your Order (Press 1 For Sales)

ATech Training, Inc. 12290 Chandler Drive, Walton, KY 41094 Ph: (859) 485-7229 Fax: (859) 485-7299