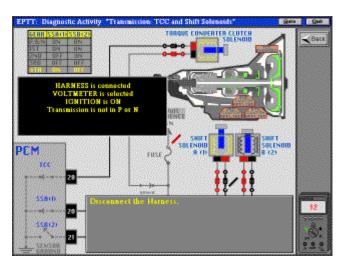

## ATech 3600 Programs

- ATech 3610 Engine Control Fundamentals
- ATech 3620 Engine Control Systems Operation
- ATech 3630 Diagnostic Fundamentals

ATech 3610 Animation

ATech 3620 Diagnostic Screen

ATech 3620 Diagnostic Screen